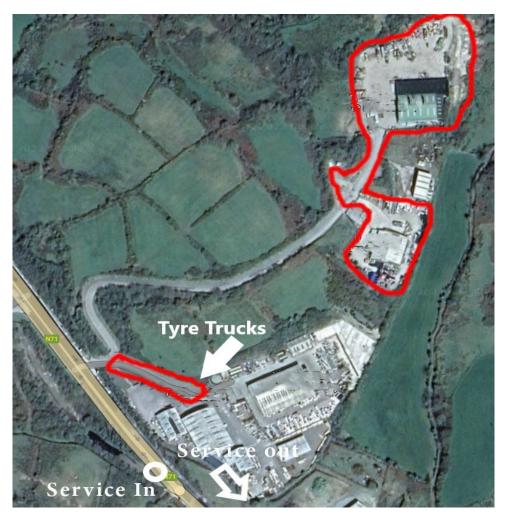

Service Area 2 – Barrett Agri and Bantry Skip Hire & Waste Disposal, Will be available from 15:15 and IS THE PREFFERED LOCATION FOR ALL TRUCKS. Service area 2 will also incorporate Scrutiny once it closes at 18:00

Service Area 1 – Bantry Business Park (Suitable for vans)

Service area 2 – Bantry Skip Hire and Barrett Agri (Trucks capable)