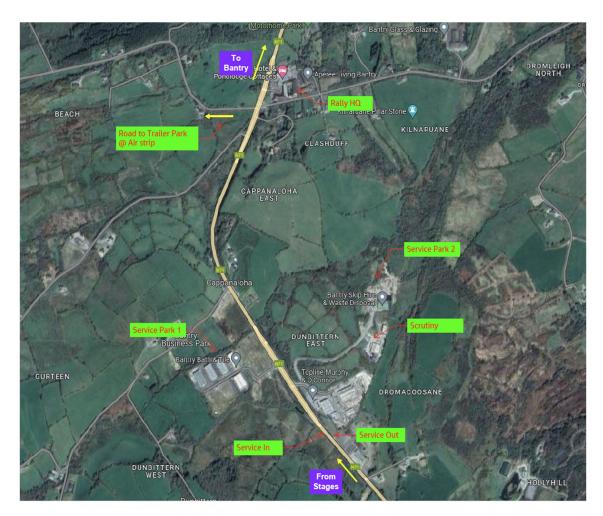

## **Bulletin 3**

Due to Circumstances out of our control Alternative service area is now located at the following.

Service Area 1 – Bantry Business Park, Will be available from 14:30 and is suitable for smaller vans and single servicing crews.

Service Area 2 – Barrett Agri and Bantry Skip Hire & Waste Disposal, Will be available from 15:15 and IS THE PREFFERED LOCATION FOR ALL TRUCKS. Service area 2 will also incorporate Scrutiny once it closes at 18:00

We appreciate your understanding and cooperation on this matter.

Diagrams below -

Amendments to roadbook to follow in a Bulletin.

Yours in Motorsport, James Kingston Clerk of the Course

Overall map of service areas

Service Area 1 – Bantry Business Park (Suitable for vans)

Service area 2 – Bantry Skip Hire and Barrett Agri (Trucks capable)