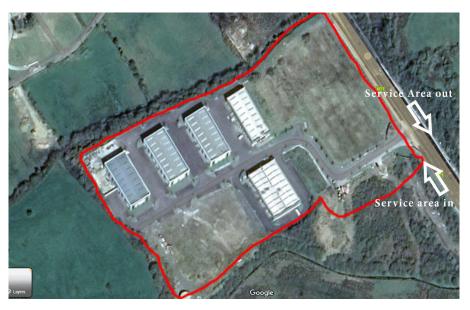

## **Bulletin 3**

Due to Circumstances out of our control Alternative service area is now located at the following.

Service Area 1 – Bantry Business Park, Will be available from 14:30 and is suitable for smaller vans and single servicing crews.

Service Area 1 – Bantry Business Park (Suitable for vans)

Service area 2 – Bantry Skip Hire and Barrett Agri (Trucks capable)